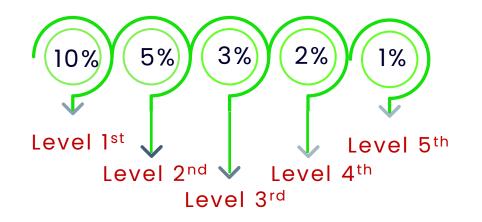

### Manager bonus

Guiders of mmm international can create their own structure and get a bonus from each donation of every participant in their structures.

Thus a guider can have his own leader whose rank is higher. Guider's bonus depends on his level in the Community.

## Weekly bonus