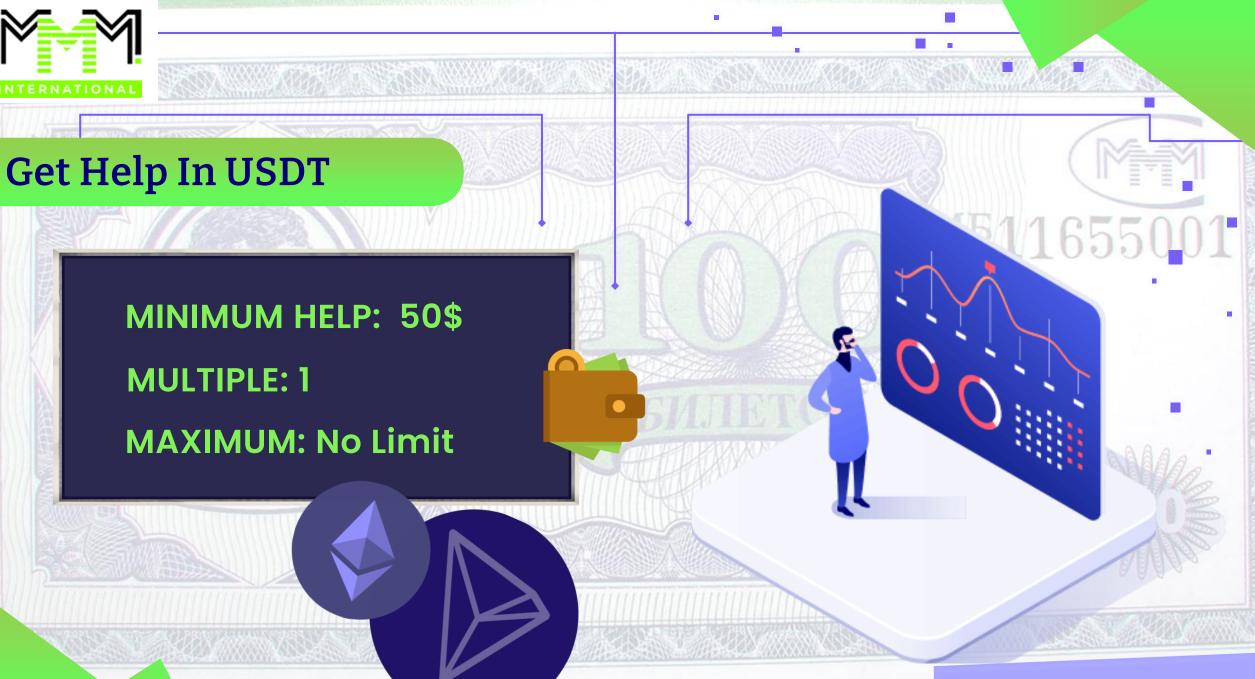

#### ACTIVATION

5\$ USDT for activation of any account after registration to Provide help in MMM international system.

USDT

Growth.

After Re Commitment You will get daily growth of 1.66 % which sums to 50% monthly returns.