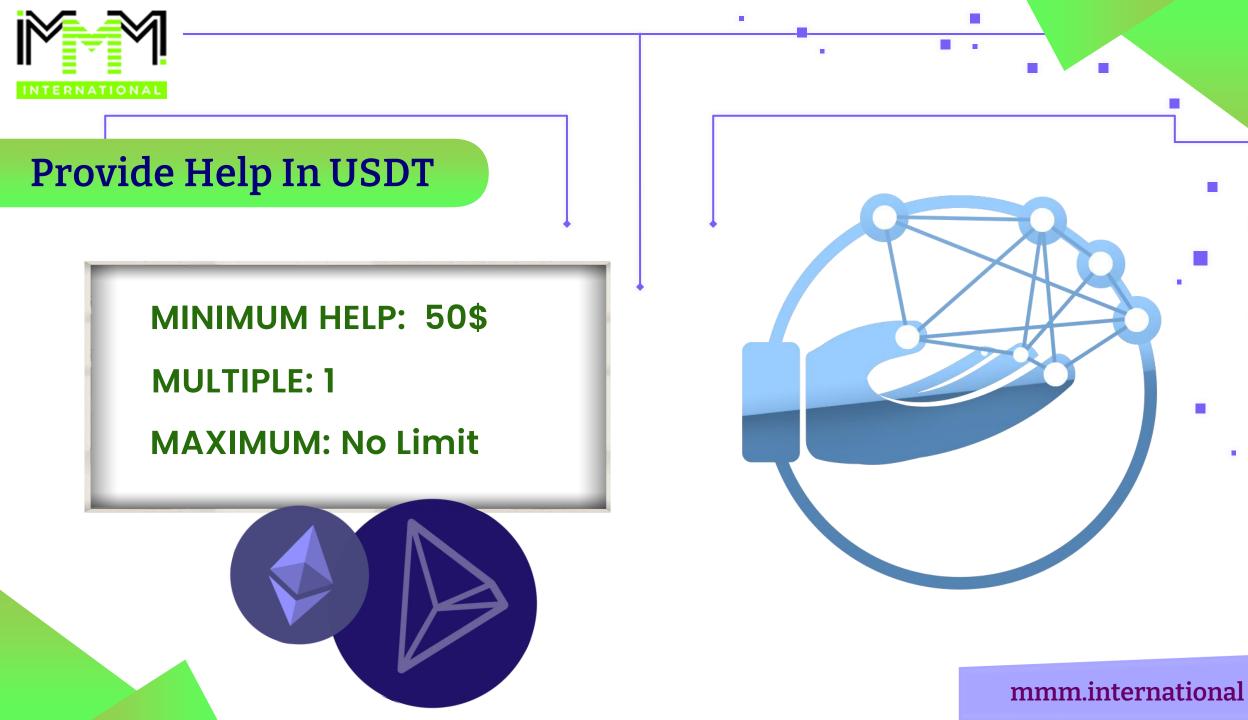

#### ABOUT MMM V2.0 & HOW IT'S WORK

- CRO get new panel of admin after 1000 members downline.
- If you are country head then there is a chance that you get CRO panel without any task of members downline.
- How to operate CRO panel's video you get from website.
- If every CRO working tremendously every week rewarded by a GH order Upto 10,000\$ by admin for his excellent work for his downline.
- There is no admin involved to manage PH/GH in MMM V2.0 international only admin give rewards to CRO for their excellent work job Upto 10000\$ per week.
- Admin have charge only 5\$ per account in MMM V2.0 for maintenance of servers and website Gadgets.
- No local currency is used in MMM V2.0 because of local govt. issues can harm our website that's the reason MMM V2.0 have use cryptocurrency for PH/GH.
  - In MMM V2.0 we are using USDT for our volunteers and mavrodians to PH/GH.