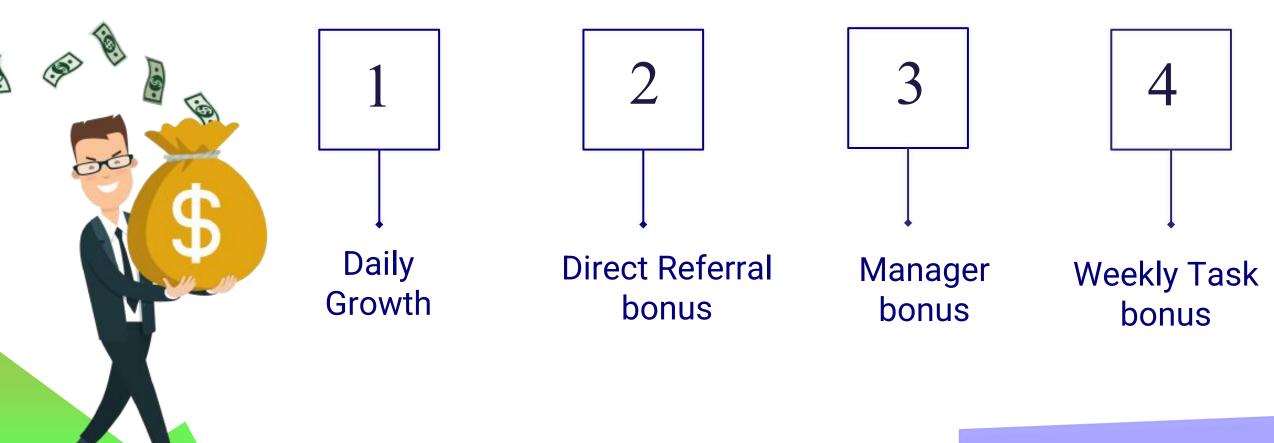

# **Types of Mavro Bonus**

#### ACTIVATION

5\$ USDT for activation of any account after registration to Provide help in MMM international system.

USDT

Growth.

After Re Commitment You will get daily growth of 1.66 % which sums to 50% monthly returns.

**Direct Referral bonus** 

Participants are credited with a Referral bonus of 10% from the amount of the contribution made by each new member (referral) you invited to the System.

- Direct referral is given on all direct referrals as 10% of PHO fulfilled.
- Direct referral is also given every time they upgrade their PH On theirs. IDS, which means you will receive

10%

Every 1000 manager is a CRO and the CRO is able to manage their team's PH.GH orders from anyone in the MMM.

□ 10% every time your direct referrals will upgrade the PH on their IDs

### Manager bonus

Guiders of mmm international can create their own structure and get a bonus from each donation of every participant in their structures.

Thus a guider can have his own leader whose rank is higher. Guider's bonus depends on his level in the Community.

## Weekly bonus