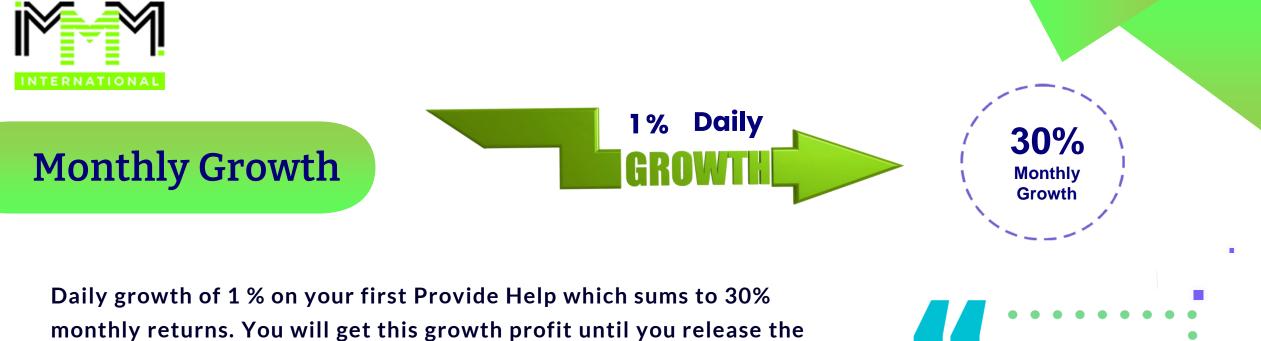

#### ACTIVATION

5\$ USDT for activation of any account after registration to Provide help in MMM international system.

USDT

Growth.

After Re Commitment You will get daily growth of 1.66 % which sums to 50% monthly returns.